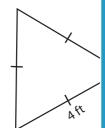

## **Triangle - Perimeter**

Congruent sides: S2

Find the perimeter of each triangle.

1)

2)

3)

5 yd

Perimeter =

## **Triangle - Perimeter**

Congruent sides: S2

Find the perimeter of each triangle.

1)

٥

2)

3)

Perimeter = 30

5 yd

**PREVIEW** 

Access the largest collection of

worksheets for just \$19.95 per year!

meter = **24 in** 

4)

7)

Perimeter = 12

Perimeter = 15 ft