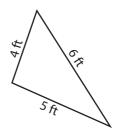

## **Triangle - Perimeter**

Congruent sides: S2

Find the perimeter of each triangle.

1)

2)

3)

5 yd

Perimeter =

## **Triangle - Perimeter**

Congruent sides: S2

Find the perimeter of each triangle.

1)

٥

2)

3)

Perimeter = 30

5 yd

**PREVIEW** 

Access the largest collection of

worksheets for just \$19.95 per year!

meter = **24 in** 

4)

7)

Perimeter = 12

Members, please log in to download this worksheet.

Log in

Not a member?
Please sign up to
gain complete
access.

Sign up

meter = ( 23 yd )

www.mathworksheets4kids.com

Perimeter = 25 in

Perimeter = 18 yd