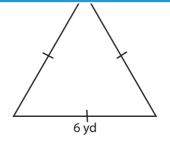

## **Triangle - Perimeter**

Congruent sides: S2

Find the perimeter of each triangle.

1)

2)

3)

5 yd

Perimeter =

## **Triangle - Perimeter**

Congruent sides: S2

Find the perimeter of each triangle.

1)

٥

2)

3)

Perimeter = 30

5 yd

**PREVIEW** 

Access the largest collection of

worksheets for just \$19.95 per year!

meter = **24 in** 

4)

7)

Perimeter = 12