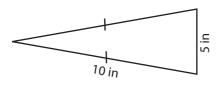

5 yd

**PREVIEW** 

Access the largest collection of

worksheets for just \$19.95 per year!

meter = **24 in** 

4)

7)

Perimeter = 12

Members, please log in to download this worksheet.

Log in

Not a member?
Please sign up to
gain complete
access.

Sign up

meter = ( 23 yd )

www.mathworksheets4kids.com

Perimeter = 25 in

Perimeter = 18 yd