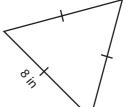

## **Triangle - Perimeter**

Congruent sides: S2

Find the perimeter of each triangle.

1)

2)

3)

5 yd

Perimeter =

## **Triangle - Perimeter**

Congruent sides: S2

Find the perimeter of each triangle.

1)

٥

2)

3)

Perimeter = 30

5 yd

**PREVIEW** 

Access the largest collection of

worksheets for just \$19.95 per year!

meter = **24 in** 

4)

7)

Perimeter = 12