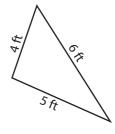

of

meter =

4)



Perimeter =

worksheets for just \$19.95 per year!

Members, please

Not a member?

Members, please log in to download this worksheet.

Log in

Not a member?
Please sign up to
gain complete
access.

Sign up



www.mathworksheets4kids.com



Perimeter =



Perimeter = (



Perimeter = (

## **Answer key**

## **Triangle - Perimeter**

Congruent sides: S2

Find the perimeter of each triangle.

1)

٥

2)

3)



Perimeter = 30

5 yd

**PREVIEW** 

Access the largest collection of

worksheets for just \$19.95 per year!

meter = **24 in** 

4)

7)



Perimeter = 12

Members, please log in to download this worksheet.

Log in

Not a member?
Please sign up to
gain complete
access.

Sign up

meter = ( 23 yd )

www.mathworksheets4kids.com



Perimeter = 25 in



Perimeter = 18 yd



Perimeter = 15 ft