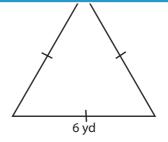

## **Triangle - Perimeter**

Congruent sides: S2

Find the perimeter of each triangle.

1)

2)

3)

5 yd

Perimeter =

## **Triangle - Perimeter**

Congruent sides: S2

Find the perimeter of each triangle.

1)

٥

2)

3)

Perimeter = 30

5 yd

**PREVIEW** 

Access the largest collection of

worksheets for just \$19.95 per year!

meter = **24 in** 

4)

7)

Perimeter = 12

Members, please log in to download this worksheet.

Log in

Not a member?
Please sign up to
gain complete
access.

Sign up

meter = ( 23 yd )

www.mathworksheets4kids.com

Perimeter = 25 in

Perimeter = 18 yd