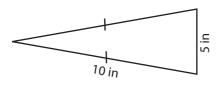

## **Triangle - Perimeter**

Congruent sides: S2

Find the perimeter of each triangle.

1)

2)

3)

5 yd

Perimeter =

## **Triangle - Perimeter**

Congruent sides: S2

Find the perimeter of each triangle.

1)

٥

2)

3)

Perimeter = 30

5 yd

**PREVIEW** 

Access the largest collection of

worksheets for just \$19.95 per year!

meter = **24 in** 

4)

7)

Perimeter = 12

Members, please log in to download this worksheet.

Log in

Not a member?
Please sign up to
gain complete
access.

Sign up

meter = ( 23 yd )

www.mathworksheets4kids.com

Perimeter = 25 in

Perimeter = 18 yd