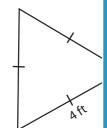

5 yd

**PREVIEW** 

Access the largest collection of

worksheets for just \$19.95 per year!

meter = **24 in** 

4)

7)

Perimeter = 12

Members, please log in to download this worksheet.

Log in

Not a member?
Please sign up to
gain complete
access.

Sign up

meter = ( 23 yd )

www.mathworksheets4kids.com

Perimeter = 25 in

Perimeter = 18 yd

Perimeter = 15 ft