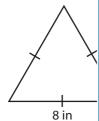

## **Triangle - Perimeter**

Congruent sides: S3

Find the perimeter of each triangle.

1)

2)

3)

9/in 7 in

Perimeter =

### **Triangle - Perimeter**

Congruent sides: S3

Find the perimeter of each triangle.

1)

2)

3)

Perimeter = 19

9 ft