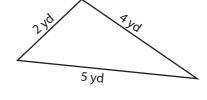

## **Triangle - Perimeter**

Congruent sides: S3

Find the perimeter of each triangle.

1)

2)

3)

9/in 7 in

Perimeter =

### **Triangle - Perimeter**

Congruent sides: S3

Find the perimeter of each triangle.

1)

2)

3)

Perimeter = 19

9 ft