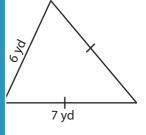

## **Triangle - Perimeter**

Congruent sides: S3

Find the perimeter of each triangle.

1)

2)

3)

9/in 7 in

Perimeter =

### **Triangle - Perimeter**

Congruent sides: S3

Find the perimeter of each triangle.

1)

2)

3)

Perimeter = 19

9 ft