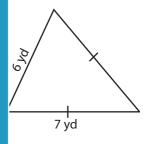

7)

www.mathworksheets4kids.com

Perimeter =

Perimeter =

Perimeter = (

Perimeter = ( 24 i

Log in

Sign up

meter = **20 yd** 

7)

www.mathworksheets4kids.com

Perimeter = 11 yd

Perimeter = 14 in