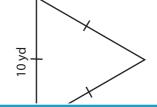

## **PREVIEW**

meter = ( **21 in** 

4)

Access the largest collection of worksheets for just \$19.95 per year!

Members, please log in to download this worksheet. Not a member?
Please sign up to
gain complete
access.

Perimeter = ( 24 i

Log in

Sign up

meter = **20 yd** 

7)

www.mathworksheets4kids.com

Perimeter = 11 yd

Perimeter = 14 in