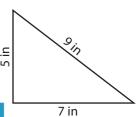

## **Triangle - Perimeter**

Congruent sides: S3

Find the perimeter of each triangle.

1)

2)

3)

9/in 7 in

Perimeter =

### **Triangle - Perimeter**

Congruent sides: S3

Find the perimeter of each triangle.

1)

2)

3)

Perimeter = 19

9 ft