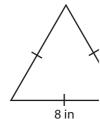

Perimeter = ( 24 i

Log in

Sign up

meter = **20 yd** 

7)

www.mathworksheets4kids.com

Perimeter = 11 yd

Perimeter = 14 in