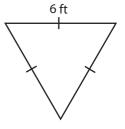

## **Triangle - Perimeter**

Congruent sides: S3

Find the perimeter of each triangle.

1)

2)

3)

9/in 7 in

Perimeter =

### **Triangle - Perimeter**

Congruent sides: S3

Find the perimeter of each triangle.

1)

2)

3)

Perimeter = 19

9 ft