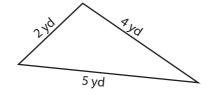

## **Triangle - Perimeter**

Congruent sides: S3

Find the perimeter of each triangle.

1)

2)

3)

9/in 7 in

Perimeter =

### **Triangle - Perimeter**

Congruent sides: S3

Find the perimeter of each triangle.

1)

2)

3)

Perimeter = 19

9 ft