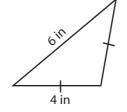

## **Triangle - Perimeter**

Congruent sides: S3

Find the perimeter of each triangle.

1)

2)

3)

9/in 7 in

Perimeter =

### **Triangle - Perimeter**

Congruent sides: S3

Find the perimeter of each triangle.

1)

2)

3)

Perimeter = 19

9 ft