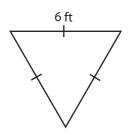

## **Triangle - Perimeter**

Congruent sides: S3

Find the perimeter of each triangle.

1)

2)

3)

9/in 7 in

Perimeter =

### **Triangle - Perimeter**

Congruent sides: S3

Find the perimeter of each triangle.

1)

2)

3)

Perimeter = 19

9 ft