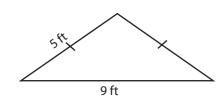

## **Triangle - Perimeter**

Congruent sides: S3

Find the perimeter of each triangle.

1)

2)

3)

9/in 7 in

Perimeter =

### **Triangle - Perimeter**

Congruent sides: S3

Find the perimeter of each triangle.

1)

2)

3)

Perimeter = 19

9 ft