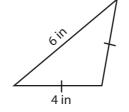

## **Triangle - Perimeter**

Congruent sides: S3

Find the perimeter of each triangle.

1)

2)

3)

9/in 7 in

Perimeter =

### **Triangle - Perimeter**

Congruent sides: S3

Find the perimeter of each triangle.

1)

2)

3)

Perimeter = 19

9 ft