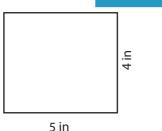

## Rectangle-Area

Find the area of each rectangle.

1)

3)

Access the largest collection of

3 yd

4)

worksheets for just \$19.95 per year! Members, please log in to

www.mathworksheets4kids.com

7 ft

**Rectangle-Area** 

ES'

Find the area of each rectangle.

1)

3)

Area =  $(35 in^2)$ 