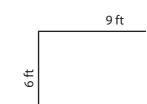

## **PREVIEW**

 $rea = (32 ft^2)$ 

9 ft

Access the largest collection of worksheets for just \$19.95 per year!

Members, please log in to download this worksheet.

Not a member?
Please sign up to
gain complete
access.