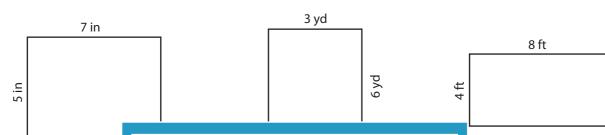

## Rectangle-Area

Find the area of each rectangle.

1)

3)

Access the largest collection of

3 yd

4)

worksheets for just \$19.95 per year! Members, please log in to

## **PREVIEW**

 $rea = (32 ft^2)$ 

9 ft

Access the largest collection of worksheets for just \$19.95 per year!

Members, please log in to download this worksheet.

Not a member?
Please sign up to
gain complete
access.

Sign up

Area = ( 54 ft)

www.mathworksheets4kids.com

7)

10 yd

7 ft 52

Area = ( 20 in<sup>2</sup>

Area =  $120 \text{ yd}^2$ 