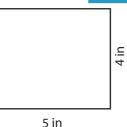

## Rectangle-Area

Find the area of each rectangle.

1)

3)

Access the largest collection of

3 yd

4)

worksheets for just \$19.95 per year! Members, please log in to

www.mathworksheets4kids.com

7 ft

**Rectangle-Area** 

ES'

Find the area of each rectangle.

1)

3)

Area =  $(35 in^2)$ 