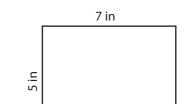

www.mathworksheets4kids.com

7 ft

**Rectangle-Area** 

ES'

Find the area of each rectangle.

1)

3)

Area =  $(35 in^2)$ 