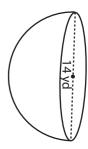

Sign up

www.mathworksheets4kids.com

face Area =  $147\pi \text{ yd}^2$ 

7)

Surface Area =  $1156\pi \text{ yd}^2$ 

Surface Area =  $108\pi \text{ ft}^2$ 

Surface Area =  $484\pi$  in<sup>2</sup>