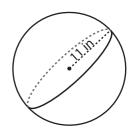

Sign up

www.mathworksheets4kids.com

face Area =  $147\pi \text{ yd}^2$ 

7)

Surface Area =  $1156\pi \text{ yd}^2$ 

Surface Area =  $108\pi \text{ ft}^2$ 

Surface Area =  $484\pi$  in<sup>2</sup>