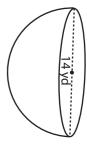

Sign up

www.mathworksheets4kids.com

face Area =  $147\pi \text{ yd}^2$ 

7)

Surface Area =  $1156\pi \text{ yd}^2$ 

Surface Area =  $108\pi \text{ ft}^2$ 

Surface Area =  $484\pi$  in<sup>2</sup>