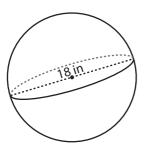

## Surface Area - Sphere & Hemisphere

ES1

Find the exact surface area of each shape.

1)

2)

3)

Surface Area =\_\_\_\_

### Surface Area - Sphere & Hemisphere

ES<sub>1</sub>

Find the exact surface area of each shape.

1)

2)

3)

Surface Area =  $324\pi$  in