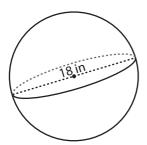

## Surface Area - Sphere & Hemisphere

ES1

Find the exact surface area of each shape.

1)

2)

3)

Surface Area =\_\_\_\_

### Surface Area - Sphere & Hemisphere

ES<sub>1</sub>

Find the exact surface area of each shape.

1)

2)

3)

Surface Area =  $324\pi$  in