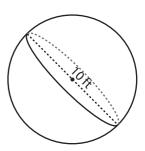

## **PREVIEW**

 $face Area = \frac{100\pi ft^2}{}$ 

4)

Surface Area =  $\frac{27\pi \text{ ft}^2}{}$ 

Access the largest collection of worksheets for just \$19.95 per year!

Log in

Not a member?
Please sign up to
gain complete
access.

Sign up

www.mathworksheets4kids.com

face Area =  $147\pi \text{ yd}^2$ 

7)

Surface Area =  $1156\pi \text{ yd}^2$ 

Surface Area =  $108\pi \text{ ft}^2$ 

Surface Area =  $484\pi$  in<sup>2</sup>