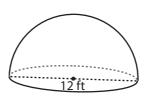

## **PREVIEW**

 $face Area = \frac{100\pi ft^2}{}$ 

4)

Surface Area =  $\frac{27\pi \text{ ft}^2}{}$ 

Access the largest collection of worksheets for just \$19.95 per year!

Log in

Not a member?
Please sign up to
gain complete
access.