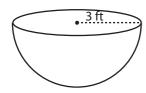

## **PREVIEW**

 $face Area = \frac{100\pi ft^2}{}$ 

4)

Surface Area =  $\frac{27\pi \text{ ft}^2}{}$ 

Access the largest collection of worksheets for just \$19.95 per year!

Log in

Not a member?
Please sign up to
gain complete
access.

Sign up

www.mathworksheets4kids.com

face Area =  $147\pi \text{ yd}^2$ 

7)

Surface Area =  $1156\pi \text{ yd}^2$ 

Surface Area =  $108\pi \text{ ft}^2$ 

Surface Area =  $484\pi$  in<sup>2</sup>