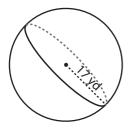

Sign up

www.mathworksheets4kids.com

face Area =  $147\pi \text{ yd}^2$ 

7)

Surface Area =  $1156\pi \text{ yd}^2$ 

Surface Area =  $108\pi \text{ ft}^2$ 

Surface Area =  $484\pi$  in<sup>2</sup>