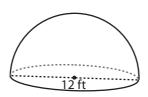

## **PREVIEW**

 $face Area = \frac{100\pi ft^2}{}$ 

4)

Surface Area =  $\frac{27\pi \text{ ft}^2}{}$ 

Access the largest collection of worksheets for just \$19.95 per year!

Log in

Not a member?
Please sign up to
gain complete
access.