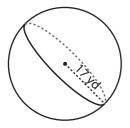

Sign up

www.mathworksheets4kids.com

face Area =  $147\pi \text{ yd}^2$ 

7)

Surface Area =  $1156\pi \text{ yd}^2$ 

Surface Area =  $108\pi \text{ ft}^2$ 

Surface Area =  $484\pi$  in<sup>2</sup>