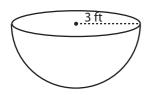

## **PREVIEW**

 $face Area = \frac{100\pi ft^2}{}$ 

4)

Surface Area =  $\frac{27\pi \text{ ft}^2}{}$ 

Access the largest collection of worksheets for just \$19.95 per year!

Log in

Not a member?
Please sign up to
gain complete
access.