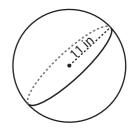

Sign up

www.mathworksheets4kids.com

face Area =  $147\pi \text{ yd}^2$ 

7)

Surface Area =  $1156\pi \text{ yd}^2$ 

Surface Area =  $108\pi \text{ ft}^2$ 

Surface Area =  $484\pi$  in<sup>2</sup>