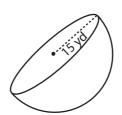

## **PREVIEW**

 $face Area = \frac{100\pi ft^2}{}$ 

4)

Surface Area =  $\frac{27\pi \text{ ft}^2}{}$ 

Access the largest collection of worksheets for just \$19.95 per year!

Log in

Not a member?
Please sign up to
gain complete
access.