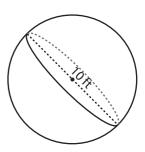

### Surface Area - Sphere & Hemisphere

ES<sub>1</sub>

Find the exact surface area of each shape.

1)

2)

3)

Surface Area =  $324\pi$  in