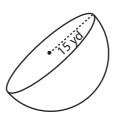

Sign up

www.mathworksheets4kids.com

face Area =  $147\pi \text{ yd}^2$ 

7)

Surface Area =  $1156\pi \text{ yd}^2$ 

Surface Area =  $108\pi \text{ ft}^2$ 

Surface Area =  $484\pi$  in<sup>2</sup>