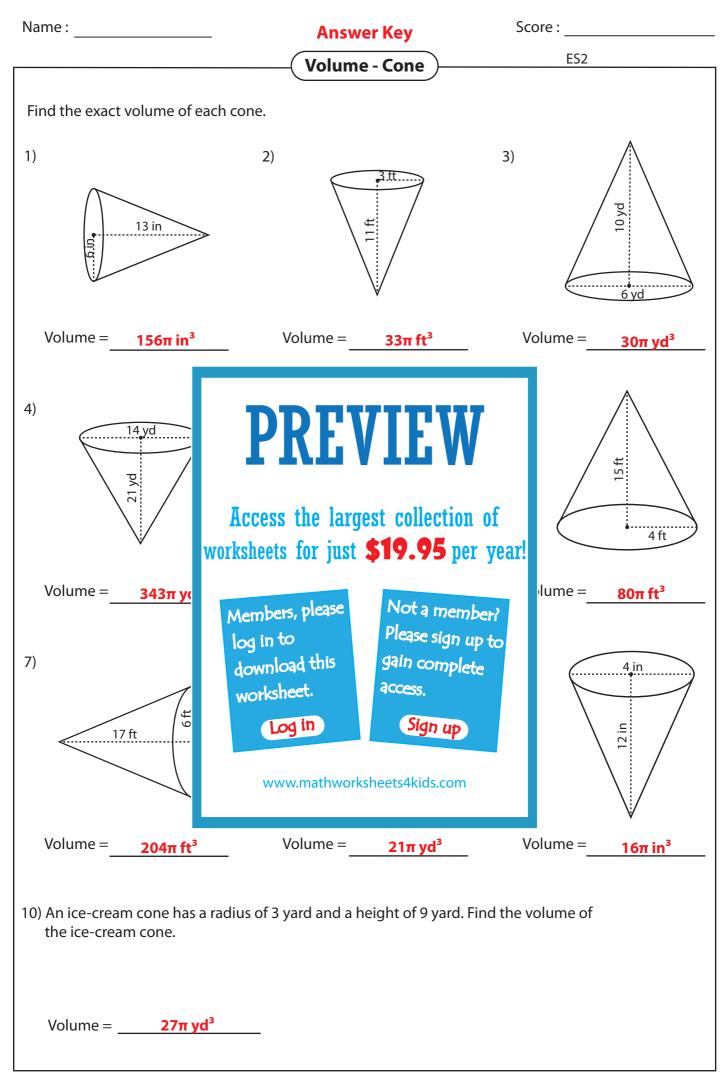

|                                                                                                             | ( Volume - Cone )                                                                                    | ES2      |
|-------------------------------------------------------------------------------------------------------------|------------------------------------------------------------------------------------------------------|----------|
| Find the exact volume of each cone.                                                                         |                                                                                                      |          |
| 1)                                                                                                          | 2)                                                                                                   | 3)       |
| Volume =                                                                                                    | Volume =                                                                                             | Volume = |
| 4)                                                                                                          | <b>PREVIEW</b> Access the largest collection of worksheets for just \$19.95 per y                    |          |
| Volume =<br>7)                                                                                              | Members, please<br>log in to<br>download this<br>worksheet.<br>Log in<br>www.mathworksheets4kids.com | lume =   |
| Volume =                                                                                                    | Volume =                                                                                             | Volume = |
| 10) An ice-cream cone has a radius of 3 yard and a height of 9 yard. Find the volume of the ice-cream cone. |                                                                                                      |          |