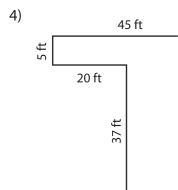

## **Area of L-Shapes**

Sheet 2

Find the area of each shape.

2) 10 ft # 27 # 27 # 27 # 27 # 27 # 27 # 27 # 27 # 27 # 27 # 27 # 27 # 27 # 27 # 27 # 27 # 27 # 27 # 27 # 27 # 27 # 27 # 27 # 27 # 27 # 27 # 27 # 27 # 27 # 27 # 27 # 27 # 27 # 27 # 27 # 27 # 27 # 27 # 27 # 27 # 27 # 27 # 27 # 27 # 27 # 27 # 27 # 27 # 27 # 27 # 27 # 27 # 27 # 27 # 27 # 27 # 27 # 27 # 27 # 27 # 27 # 27 # 27 # 27 # 27 # 27 # 27 # 27 # 27 # 27 # 27 # 27 # 27 # 27 # 27 # 27 # 27 # 27 # 27 # 27 # 27 # 27 # 27 # 27 # 27 # 27 # 27 # 27 # 27 # 27 # 27 # 27 # 27 # 27 # 27 # 27 # 27 # 27 # 27 # 27 # 27 # 27 # 27 # 27 # 27 # 27 # 27 # 27 # 27 # 27 # 27 # 27 # 27 # 27 # 27 # 27 # 27 # 27 # 27 # 27 # 27 # 27 # 27 # 27 # 27 # 27 # 27 # 27 # 27 # 27 # 27 # 27 # 27 # 27 # 27 # 27 # 27 # 27 # 27 # 27 # 27 # 27 # 27 # 27 # 27 # 27 # 27 # 27 # 27 # 27 # 27 # 27 # 27 # 27 # 27 # 27 # 27 # 27 # 27 # 27 # 27 # 27 # 27 # 27 # 27 # 27 # 27 # 27 # 27 # 27 # 27 # 27 # 27 # 27 # 27 # 27 # 27 # 27 # 27 # 27 # 27 # 27 # 27 # 27 # 27 # 27 # 27 # 27 # 27 # 27 # 27 # 27 # 27 # 27 # 27 # 27 # 27 # 27 # 27 # 27 # 27 # 27 # 27 # 27 # 27 # 27 # 27 # 27 # 27 # 27 # 27 # 27 # 27 # 27 # 27 # 27 # 27 # 27 # 27 # 27 # 27 # 27 # 27 # 27 # 27 # 27 # 27 # 27 # 27 # 27 # 27 # 27 # 27 # 27 # 27 # 27 # 27 # 27 # 27 # 27 # 27 # 27 # 27 # 27 # 27 # 27 # 27 # 27 # 27 # 27 # 27 # 27 # 27 # 27 # 27 # 27 # 27 # 27 # 27 # 27 # 27 # 27 # 27 # 27 # 27 # 27 # 27 # 27 # 27 # 27 # 27 # 27 # 27 # 27 # 27 # 27 # 27 # 27 # 27 # 27 # 27 # 27 # 27 # 27 # 27 # 27 # 27 # 27 # 27 # 27 # 27 # 27 # 27 # 27 # 27 # 27 # 27 # 27 # 27 # 27 # 27 # 27 # 27 # 27 # 27 # 27 # 27 # 27 # 27 # 27 # 27 # 27 # 27 # 27 # 27 # 27 # 27 # 27 # 27 # 27 # 27 # 27 # 27 # 27 # 27 # 27 # 27 # 27 # 27 # 27 # 27 # 27 # 27 # 27 # 27 # 27 # 27 # 27 # 27 # 2

Area = \_\_\_\_\_

Area = \_\_\_\_\_

21 in

Area = \_\_\_\_

Gain complete access to the largest collection of worksheets in all subjects!

Members, please log in to download this worksheet.

Not a member?
Please sign up to
gain complete
access.