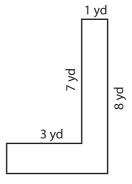

13 in

Area = \_\_\_\_\_

7) 17 in

18 ft 14 ft

www.mathworksheets4kids.com

px 8

3 yd

Area = \_\_\_\_\_