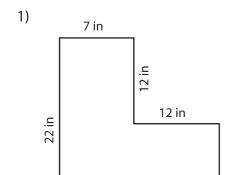

## **Area of L-Shapes**

Sheet 2

Find the area of each shape.

2) 10 ft # 27 # 27 # 27 # 27 # 27 # 27 # 27 # 27 # 27 # 27 # 27 # 27 # 27 # 27 # 27 # 27 # 27 # 27 # 27 # 27 # 27 # 27 # 27 # 27 # 27 # 27 # 27 # 27 # 27 # 27 # 27 # 27 # 27 # 27 # 27 # 27 # 27 # 27 # 27 # 27 # 27 # 27 # 27 # 27 # 27 # 27 # 27 # 27 # 27 # 27 # 27 # 27 # 27 # 27 # 27 # 27 # 27 # 27 # 27 # 27 # 27 # 27 # 27 # 27 # 27 # 27 # 27 # 27 # 27 # 27 # 27 # 27 # 27 # 27 # 27 # 27 # 27 # 27 # 27 # 27 # 27 # 27 # 27 # 27 # 27 # 27 # 27 # 27 # 27 # 27 # 27 # 27 # 27 # 27 # 27 # 27 # 27 # 27 # 27 # 27 # 27 # 27 # 27 # 27 # 27 # 27 # 27 # 27 # 27 # 27 # 27 # 27 # 27 # 27 # 27 # 27 # 27 # 27 # 27 # 27 # 27 # 27 # 27 # 27 # 27 # 27 # 27 # 27 # 27 # 27 # 27 # 27 # 27 # 27 # 27 # 27 # 27 # 27 # 27 # 27 # 27 # 27 # 27 # 27 # 27 # 27 # 27 # 27 # 27 # 27 # 27 # 27 # 27 # 27 # 27 # 27 # 27 # 27 # 27 # 27 # 27 # 27 # 27 # 27 # 27 # 27 # 27 # 27 # 27 # 27 # 27 # 27 # 27 # 27 # 27 # 27 # 27 # 27 # 27 # 27 # 27 # 27 # 27 # 27 # 27 # 27 # 27 # 27 # 27 # 27 # 27 # 27 # 27 # 27 # 27 # 27 # 27 # 27 # 27 # 27 # 27 # 27 # 27 # 27 # 27 # 27 # 27 # 27 # 27 # 27 # 27 # 27 # 27 # 27 # 27 # 27 # 27 # 27 # 27 # 27 # 27 # 27 # 27 # 27 # 27 # 27 # 27 # 27 # 27 # 27 # 27 # 27 # 27 # 27 # 27 # 27 # 27 # 27 # 27 # 27 # 27 # 27 # 27 # 27 # 27 # 27 # 27 # 27 # 27 # 27 # 27 # 27 # 27 # 27 # 27 # 27 # 27 # 27 # 27 # 27 # 27 # 27 # 27 # 27 # 27 # 27 # 27 # 27 # 27 # 27 # 27 # 27 # 27 # 27 # 27 # 27 # 27 # 27 # 27 # 27 # 27 # 27 # 27 # 27 # 27 # 27 # 27 # 27 # 27 # 27 # 27 # 27 # 27 # 27 # 27 # 27 # 27 # 27 # 27 # 27 # 27 # 27 # 27 # 27 # 27 # 27 # 27 # 27 # 27 # 27 # 27 # 27 # 27 # 27 # 27 # 27 # 27 # 27 # 27 # 27 # 27 # 27 # 27 # 27 # 27 # 27 # 27 # 27 # 27 # 27 # 27 # 27 # 27 # 27 # 27 # 27 # 27 # 27 # 27 # 2

Area = \_\_\_\_\_

Area = \_\_\_\_\_

21 in

Area = \_\_\_\_

Gain complete access to the largest collection of worksheets in all subjects!

Members, please log in to download this worksheet.

Not a member?
Please sign up to
gain complete
access.