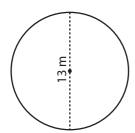

## **Circle - Circumference**

Find the circumference of each circle in terms of  $\pi$ .

1)

2)

3)

Circumference =\_\_\_\_