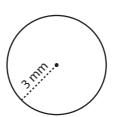

## **Circle - Circumference**

Find the circumference of each circle in terms of  $\pi$ .

1)

2)

3)

Circumference =\_\_\_\_