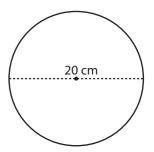

## **Circle - Circumference**

Find the circumference of each circle in terms of  $\pi$ .

1)

2)

3)

Circumference =\_\_\_\_

## **PREVIEW**

Gain complete access to the largest

nference =\_\_\_\_

4)

collection of worksheets in all subjects!

Circumference = \_\_\_\_ download

Members, please log in to download this worksheet. Not a member?
Please sign up to
gain complete
access.