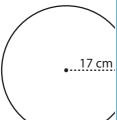

## **PREVIEW**

Gain complete access to the largest

nference =\_\_\_\_

4)

collection of worksheets in all subjects!

Circumference = \_\_\_\_ download

Members, please log in to download this worksheet. Not a member?
Please sign up to
gain complete
access.