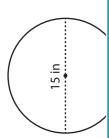

## Radius / Diameter

Moderate: S3

Find the radius or diameter of each circle.

1)

Radius = \_\_\_\_\_

Diameter = \_\_\_\_\_

2)

Radius = \_\_\_\_\_