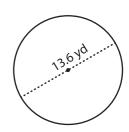

## Radius / Diameter

Moderate: S3

Find the radius or diameter of each circle.

1)



Radius = \_\_\_\_\_

Diameter = \_\_\_\_\_

2)



Radius = \_\_\_\_\_

Diameter = \_\_\_\_\_

3)



Radius = \_\_\_\_\_

Diameter = \_\_\_\_\_

4)



## **PREVIEW**

1 1/11 / 111 //

Gain complete access to the largest

collection of worksheets in all subjects!

Radius = \_\_\_\_\_

Diameter = \_\_\_\_\_

7)



Radius = \_\_\_\_\_

Diameter =

Members, please log in to download this

worksheet.

Not a member?
Please sign up to
gain complete
access.

www.mathworksheets4kids.com



Radius = \_\_\_\_\_

Diameter = \_\_\_\_\_



Radius = \_\_\_\_\_

Diameter = \_\_\_\_\_

10)



Radius =

Diameter = \_\_\_\_\_

11)



Radius = \_\_\_\_\_

Diameter = \_\_\_\_\_

12)



Radius = \_\_\_\_\_

Diameter = \_\_\_\_\_