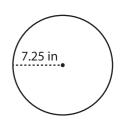

## Radius / Diameter

Moderate: S3

Find the radius or diameter of each circle.

1)

Radius = \_\_\_\_\_

Diameter = \_\_\_\_\_

2)

Radius = \_\_\_\_\_

Diameter = \_\_\_\_\_

3)

Radius = \_\_\_\_\_

Diameter = \_\_\_\_\_

4)