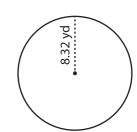

## **PREVIEW**

1 1/11 / 111 //

Gain complete access to the largest

collection of worksheets in all subjects!

Radius = \_\_\_\_\_

Diameter = \_\_\_\_\_

7)

Radius = \_\_\_\_\_

Diameter =

Members, please log in to download this

worksheet.

Not a member?
Please sign up to
gain complete
access.

www.mathworksheets4kids.com

Radius = \_\_\_\_\_

Diameter = \_\_\_\_\_

Radius = \_\_\_\_\_