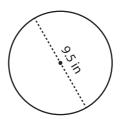

## Radius / Diameter

Moderate: S3

Find the radius or diameter of each circle.

1)

Radius = \_\_\_\_\_

Diameter = \_\_\_\_\_

2)

Radius = \_\_\_\_\_

Diameter = \_\_\_\_\_

3)

Radius = \_\_\_\_\_

Diameter = \_\_\_\_\_

4)