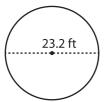

## Radius / Diameter

Moderate: S3

Find the radius or diameter of each circle.

1)

Radius = \_\_\_\_\_

Diameter = \_\_\_\_\_

2)

Radius = \_\_\_\_\_