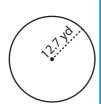

## **PREVIEW**

1 1/11 / 111 //

Gain complete access to the largest

collection of worksheets in all subjects!

Radius = \_\_\_\_\_

Diameter = \_\_\_\_\_

7)

Radius = \_\_\_\_\_