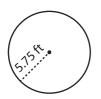

Diameter =

Members, please log in to download this

worksheet.

Not a member?
Please sign up to
gain complete
access.

www.mathworksheets4kids.com

Radius = \_\_\_\_\_

Diameter = \_\_\_\_\_

Radius = \_\_\_\_\_