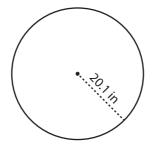

## Radius / Diameter

Moderate: S3

Find the radius or diameter of each circle.

1)

Radius = \_\_\_\_\_

Diameter = \_\_\_\_\_

2)

Radius = \_\_\_\_\_

Diameter = \_\_\_\_\_

3)

Radius = \_\_\_\_\_

Diameter = \_\_\_\_\_

4)