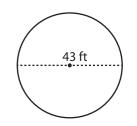

## **PREVIEW**

1 1/11 / 111 //

Gain complete access to the largest

collection of worksheets in all subjects!

Radius = \_\_\_\_\_

Diameter = \_\_\_\_\_

7)

Radius = \_\_\_\_\_