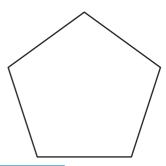

## (Interior Angle)

MS4

Find the interior angle of each regular polygon. Round your answer to the nearest tenth.

1)

2)

Sum of the interior ar

Each interior a

**PREVIEW** 