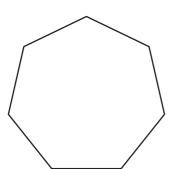

## (Interior Angle)

MS4

Find the interior angle of each regular polygon. Round your answer to the nearest tenth.

1)

2)

Sum of the interior ar

Each interior a

**PREVIEW** 