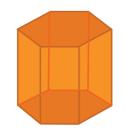

Faces

6

Edges

10

**Vertices** 6

Name:

Hexagonal prism

Name: Pentagonal pyramid