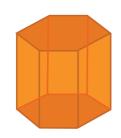

Faces

6

Edges

10

**Vertices** 6

Name:

Hexagonal prism

Name: Pentagonal pyramid