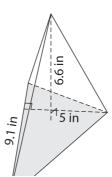

## **Volume - Triangular Pyramid**

Decimals: S1

Find the volume of each triangular pyramid. Round your answer to two decimal places.

1)

2)

3)

Volume =

4)