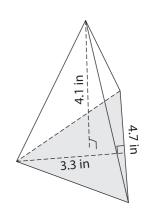

## **Volume - Triangular Pyramid**

Decimals: S1

Find the volume of each triangular pyramid. Round your answer to two decimal places.

1)

2)

3)

Volume =

4)