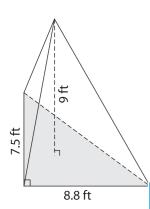

## **Volume - Triangular Pyramid**

Decimals: S1

Find the volume of each triangular pyramid. Round your answer to two decimal places.

1)

2)

3)

Volume =

4)