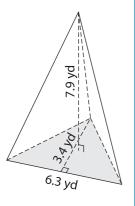

## **Volume - Triangular Pyramid**

Decimals: S1

Find the volume of each triangular pyramid. Round your answer to two decimal places.

1)

2)

3)

Volume =

4)