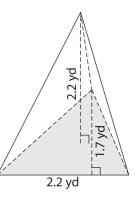

## **Volume - Triangular Pyramid**

Decimals: S1

Find the volume of each triangular pyramid. Round your answer to two decimal places.

1)

2)

3)

Volume =

4)