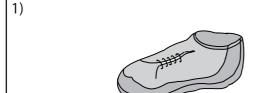

## Weight - More/Less

Customary Units: S1

Choose the correct choice that describes the weight of each object.

- ☐ More than 2 lb
- ☐ Less than 2 lb

2)

- ☐ More than 3 oz
- ☐ Less than 3 oz

☐ Less than 4 oz

☐ Less than 15 lb