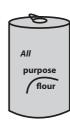

## Weight - More/Less

Customary Units: S1

Choose the correct choice that describes the weight of each object.

- ☐ More than 2 lb
- ☐ Less than 2 lb

2)

- ☐ More than 3 oz
- ☐ Less than 3 oz

☐ Less than 4 oz

☐ Less than 15 lb