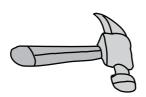

## Weight - More/Less

2)

Choose the correct choice that describes the weight of each object.

1)

- ☐ More than 100 g
- ☐ Less than 100 g

- ☐ More than 250 g
- ☐ Less than 250 g

3)

4)