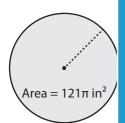

## Circumference

ES2

Find the circumference of each circle in terms of  $\pi$ .

Radius = \_\_\_\_\_

1)

2)

3)

Radius = \_\_\_\_\_