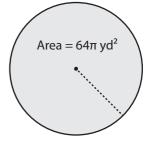

## Circumference

ES2

Find the circumference of each circle in terms of  $\pi$ .

Radius = \_\_\_\_\_

1)

2)

3)

Radius = \_\_\_\_\_