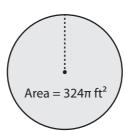

## Circumference

ES2

Find the circumference of each circle in terms of  $\pi$ .

Radius = \_\_\_\_\_

1)

2)

3)

Radius = \_\_\_\_\_