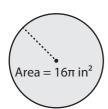

## Circumference

ES2

Find the circumference of each circle in terms of  $\pi$ .

Radius = \_\_\_\_\_

1)

2)

3)

Radius = \_\_\_\_\_