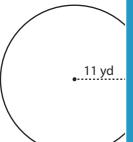

mference = (

4)

Circumference = (

Members, please log in to download this worksheet. Not a member?
Please sign up to
gain complete
access.

www.mathworksheets4kids.com

nference = (

7)

8)