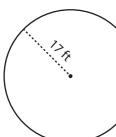

Find the circumference of each circle in terms of  $\pi$ .

1)

2)

3)

7 in

**PREVIEW** 

Circumference = (

Gain complete access to the largest collection of worksheets in all subjects!