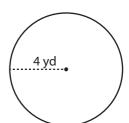

Find the circumference of each circle in terms of  $\pi$ .

1)

2)

3)

7 in

**PREVIEW** 

Circumference = (

Gain complete access to the largest collection of worksheets in all subjects!