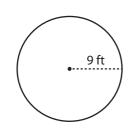

## **Circle - Circumference**

Radius: ES3

Example:

Circumference of a circle =  $2\pi r$ 

Radius (r) = 9 ft

Circumference =  $2\pi r$ 

 $= 2 \times \pi \times 9$ 

Circumference =  $18\pi$  ft