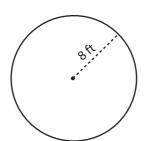

Find the circumference of each circle in terms of  $\pi$ .

1)

2)

3)

7 in

**PREVIEW** 

Circumference = (

Gain complete access to the largest collection of worksheets in all subjects!