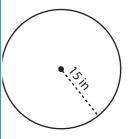

## **Circle - Circumference**

Radius: ES3

Example:



Circumference of a circle =  $2\pi r$ 

Radius (r) = 9 ft

Circumference =  $2\pi r$ 

 $= 2 \times \pi \times 9$ 

Circumference =  $18\pi$  ft

Find the circumference of each circle in terms of  $\pi$ .

1)



2)

3)

7 in

**PREVIEW** 

Circumference = (

Gain complete access to the largest collection of worksheets in all subjects!

mference = (

4)



Circumference = (

Members, please log in to download this worksheet. Not a member?
Please sign up to
gain complete
access.

www.mathworksheets4kids.com



nference = (

7)



8)



-



Circumference = (

Circumference = (

Circumference = (