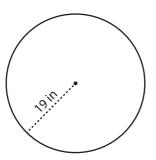

Find the circumference of each circle in terms of  $\pi$ .

1)

2)

3)

7 in

**PREVIEW** 

Circumference = (

Gain complete access to the largest collection of worksheets in all subjects!