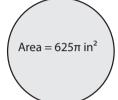

## **Radius / Diameter**

A) Find the radius and diameter of each circle.

1)

2)

3)

Radius =

Diameter =

**PREVIEW** 