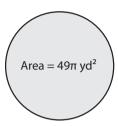

## **Radius / Diameter**

A) Find the radius and diameter of each circle.

1)

2)

3)

Radius =

Diameter =

**PREVIEW** 