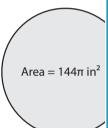

Gain complete access to the largest

collection of worksheets in all subjects!

4)

Radius =

Diameter = \_\_\_\_

- B) Choose the corr
- 7) The circular floor carp

a) 22 in

Members, please log in to download this worksheet. Not a member?
Please sign up to
gain complete
access.