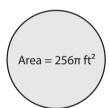

## **Radius / Diameter**

A) Find the radius and diameter of each circle.

1)

2)

3)

Radius =

Diameter =

**PREVIEW** 