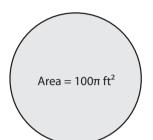

## **Radius / Diameter**

A) Find the radius and diameter of each circle.

1)

2)

3)

Radius =

Diameter =

**PREVIEW** 