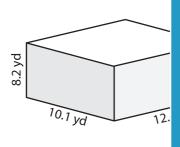

## Surface Area - Rectangular Prism

Decimals: S1

Find the surface area of each rectangular prism.

1)

2)

3)

Surface Area = Surface Area =

Surface Area =