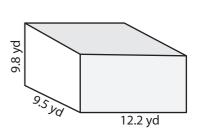

4)

Surface Area =

7)

Surface Area =

**PREVIEW** 

Gain complete access to the largest collection of worksheets in all subjects!

Members, please log in to download this worksheet.

Not a member? Please sign up to gain complete access.