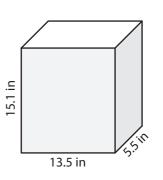

4)

Surface Area =

7)

Surface Area =

**PREVIEW** 

Gain complete access to the largest collection of worksheets in all subjects!

Members, please log in to download this worksheet.

Not a member? Please sign up to gain complete access.