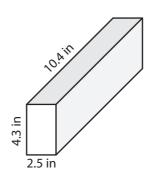

## Surface Area - Rectangular Prism

Decimals: S1

Find the surface area of each rectangular prism.

1)

2)

3)

Surface Area = Surface Area =

Surface Area =