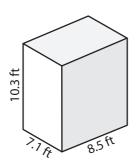

## Surface Area - Rectangular Prism

Decimals: S1

Find the surface area of each rectangular prism.

1)

2)

3)

Surface Area = Surface Area =

Surface Area =