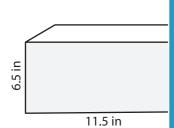

www.mathworksheets4kids.com

ace Area = \_\_\_\_

Surface Area =

10) The length, width, and height of a wooden box are 12.3 inches, 6.4 inches, and 7.5 inches respectively. Find the surface area of the box.

Surface Area =

Surface Area = \_\_\_\_\_